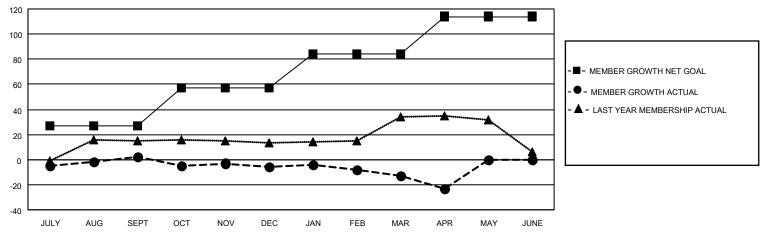

## District 110CW

| Clubs RESULTS FOR 2020-2021 |   |   |   | Members RESULTS FOR 2020-2021 |    |    |    |  |
|-----------------------------|---|---|---|-------------------------------|----|----|----|--|
|                             |   |   |   |                               |    |    |    |  |
| JULY/AUG/SEPT               | 1 | 0 | 1 | JULY/AUG/SEPT                 | 27 | 30 | 24 |  |
| OCT/NOV/DEC                 | 0 | 0 | 0 | OCT/NOV/DEC                   | 30 | 17 | 18 |  |
| JAN/FEB/MAR                 | 1 | 0 | 0 | JAN/FEB/MAR                   | 27 | 8  | 15 |  |
| APR/MAY/JUNE                | 0 | 0 | 0 | APR/MAY/JUNE                  | 30 | 0  | 10 |  |